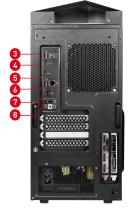

# CONNECTIONS

- 1. 1x Headset out / 1x Mic in
- 3. 1x PS/2 Como Port / 2x USB 2.0
- 5. 1x HDMI™ out (1.4)
- 7. 1x USB 3.2 Gen 2 Type C / 1x USB 3.2 Gen 2 Type A

- 2. 1x USB 3.2 Gen 1 Type C / 1x USB 3.2 Gen 1 Type A / 1x USB 2.0
- 4. 1x Display Port out (1.2)
- 6. 1x USB 3.2 Gen 1 Type A / 1x RJ45 (2.5G LAN)
- 8. 5x Audio jacks / 1x S/PDIF