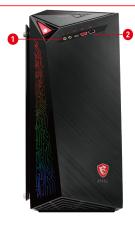

# CONNECTIONS

- 1. 1x Headset out / 1x Mic in
- 3. 1x PS/2 Como Port / 2x USB 2.0
- 5. 1x HDMI™ out (1.4)
- 7. 1x USB 3.2 Gen 2 Type C / 1x USB 3.2 Gen 2 Type A

- 2. 1x USB 3.2 Gen 1 Type C / 1x USB 3.2 Gen 1 Type A / 1x USB 2.0
- 4. 1x Display Port out (1.2)
- 6. 1x USB 3.2 Gen 1 Type A / 1x RJ45 (2.5G LAN)
- 8. 5x Audio jacks / 1x S/PDIF