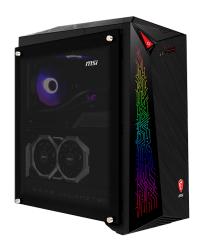

### Vertical graphics design

Vertical placed graphics card to prevent bending of the card or damage to the PCIe slot during transport.

We designed our Gaming Desktop to be taken anywhere. So wherever your gaming den is, you can easily carry this Gaming Desktop there.

#### **Customizable Tempered Glass Panel Design**

Looking for some versatility on the style of your gaming PC? You are in the right place.

#### Silent Storm Cooling 3

Exclusive, silent and powerful cooling system that embraces several separated chambers for component cooling.