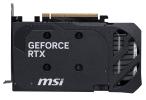

#### **Reinforcing Backplate**

The reinforcing backplate features a flow-through design that provides additional ventilation.