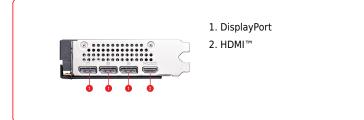

# **CONNECTIONS**

# **SPECIFICATIONS**

| Marketing Name                 | GeForce RTX <sup>™</sup> 5060 8G SHADOW 2X OC                                                                                                         |
|--------------------------------|-------------------------------------------------------------------------------------------------------------------------------------------------------|
| Model Name                     | G5060-8S2C                                                                                                                                            |
| Cores                          | 3840 Units                                                                                                                                            |
| Memory                         | 8GB GDDR7                                                                                                                                             |
| Memory Bus                     | 128-bit                                                                                                                                               |
| Power connectors               | 8-pin x 1                                                                                                                                             |
| Recommended PSU                | 550 W                                                                                                                                                 |
| Motor Gráfico                  | NVIDIA® GeForce RTX <sup>™</sup> 5060                                                                                                                 |
| Bus Standard                   | PCI Express <sup>®</sup> Gen 5 x16 (uses x8)                                                                                                          |
| Card Dimension (mm)            | 197 x 120 x 40 mm                                                                                                                                     |
| DirectX Version Support        | 12 Ultimate                                                                                                                                           |
| Reloj de Núcleo                | Extreme Performance: 2535 MHz (MSI<br>Center)<br>Boost: 2527 MHz                                                                                      |
| Velocidad de Memoria           | 28 Gbps                                                                                                                                               |
| Maximum Displays               | 4                                                                                                                                                     |
| G-SYNC <sup>™</sup> technology | Y                                                                                                                                                     |
| Output                         | DisplayPort x 3 (v2.1b)<br>HDMI <sup>™</sup> x 1 (As specified in HDMI <sup>™</sup> 2.1b:<br>up to 4K 480Hz or 8K 120Hz with DSC,<br>Gaming VRR, HDR) |
| Soporte HDCP                   | Y                                                                                                                                                     |
| Power consumption (W)          | 145 W                                                                                                                                                 |
| Digital Maximum Resolution     | 7680 x 4320                                                                                                                                           |
| Versión Soportada de OpenGL    | 4.6                                                                                                                                                   |
| Peso                           | 493 g / 814 g                                                                                                                                         |