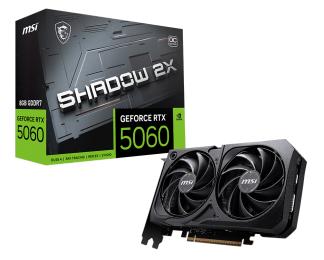

## TARJETAS GRÁFICAS GeForce RTX™ 5060 8G SHADOW 2X OC

# **SPECIFICATIONS**

| Marketing Name                 | GeForce RTX <sup>™</sup> 5060 8G SHADOW 2X OC                                                                                                         |
|--------------------------------|-------------------------------------------------------------------------------------------------------------------------------------------------------|
| Model Name                     | G5060-8S2C                                                                                                                                            |
| Cores                          | 3840 Units                                                                                                                                            |
| Memory                         | 8GB GDDR7                                                                                                                                             |
| Memory Bus                     | 128-bit                                                                                                                                               |
| Power connectors               | 8-pin x 1                                                                                                                                             |
| Recommended PSU                | 550 W                                                                                                                                                 |
| Motor Gráfico                  | NVIDIA® GeForce RTX <sup>™</sup> 5060                                                                                                                 |
| Bus Standard                   | PCI Express <sup>®</sup> Gen 5 x16 (uses x8)                                                                                                          |
| Card Dimension (mm)            | 197 x 120 x 40 mm                                                                                                                                     |
| DirectX Version Support        | 12 Ultimate                                                                                                                                           |
| Reloj de Núcleo                | Extreme Performance: 2535 MHz (MSI<br>Center)<br>Boost: 2527 MHz                                                                                      |
| Velocidad de Memoria           | 28 Gbps                                                                                                                                               |
| Maximum Displays               | 4                                                                                                                                                     |
| G-SYNC <sup>™</sup> technology | Y                                                                                                                                                     |
| Output                         | DisplayPort x 3 (v2.1b)<br>HDMI <sup>™</sup> x 1 (As specified in HDMI <sup>™</sup> 2.1b:<br>up to 4K 480Hz or 8K 120Hz with DSC,<br>Gaming VRR, HDR) |
| Soporte HDCP                   | Y                                                                                                                                                     |
| Power consumption (W)          | 145 W                                                                                                                                                 |
| Digital Maximum Resolution     | 7680 x 4320                                                                                                                                           |
| Versión Soportada de OpenGL    | 4.6                                                                                                                                                   |
| Peso                           | 493 g / 814 g                                                                                                                                         |