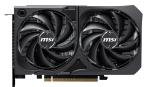

#### Dual Fan

Two fans and a huge heatsink ensure a cool and quiet experience for you.

## TORX FAN 5.0

Fan blades linked by ring arcs and a fan cowl work together to stabilize and maintain high-pressure airflow.

#### Zero Frozr

The fans completely stop when temperatures are relatively low, eliminating all noise.