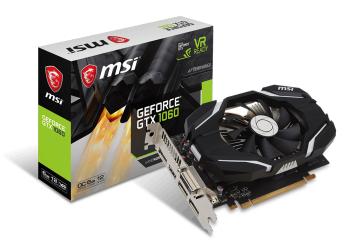

# **GeForce GTX 1060 6G OC**

## **SPECIFICATIONS**

**MSi**®

| VIDIA® GeForce® GTX 1060 CI Express x16 3.0 759 MHz / 1544 MHz 280 Units |
|--------------------------------------------------------------------------|
| 759 MHz / 1544 MHz<br>280 Units                                          |
| 280 Units                                                                |
|                                                                          |
| 000 MII-                                                                 |
| 008 MHz                                                                  |
| GB GDDR5 (192-bit)                                                       |
| isplayPort x 3 (Version 1.4) / HDMI™ 2.0b / DL-<br>VI-D                  |
| .2                                                                       |
| 20 W                                                                     |
| -pin x 1                                                                 |
| 00 W                                                                     |
| 88 x 116 x 40 mm                                                         |
| 84 g / 704 g                                                             |
| 2                                                                        |
| .5                                                                       |
|                                                                          |
|                                                                          |
|                                                                          |
|                                                                          |
|                                                                          |
| i \                                                                      |