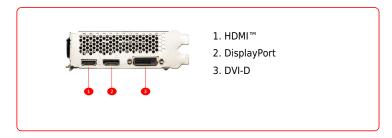

# **GeForce® GTX 1630 AERO ITX 4G**







# **SPECIFICATIONS**

| ied |
|-----|
|     |
|     |
|     |
|     |
|     |
|     |
|     |
|     |
|     |
|     |
|     |

# **FEATURES**



#### **MSI Afterburner**

The ultimate overclocking software with advanced control options and real-time hardware monitor.



### **SMALL FORM FACTOR**

MSI AERO ITX cards offer the power of a full size graphics card in an incredibly small package.



## **PERFECT IN ANY CASE**

Thanks to a small form factor, MSI AERO ITX cards will fit into virtually any case.





Gives you more of what you want in a gaming experience. Incredibly smooth, tear-free gameplay at refresh rates up to 240

# **CONNECTIONS**