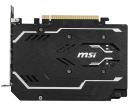

# *msi*°

## **GeForce GTX 1660 SUPER AERO ITX V1**







## **SPECIFICATIONS**

| Model Name                 | GeForce® GTX 1660 SUPER AERO ITX V1     |
|----------------------------|-----------------------------------------|
| Graphics Processing Unit   | NVIDIA® GeForce® GTX 1660 SUPER         |
| Interface                  | PCI Express x16 3.0                     |
| Core Clocks                | Boost: 1785 MHz                         |
| CUDA® CORES                | 1408 Units                              |
| Memory Speed               | 14 Gbps                                 |
| Memory                     | 6GB GDDR6                               |
| Memory Bus                 | 192-bit                                 |
| Output                     | DisplayPort x 3 (v1.4) / HDMI™ 2.0b x 1 |
| HDCP Support               | Υ