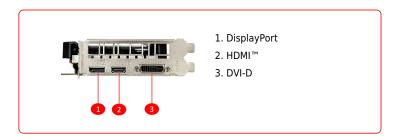

## **CONNECTIONS**

## **SPECIFICATIONS**

| Model Name                        | GeForce® GTX 1660 SUPER™ VENTUS XS V1                                                                |
|-----------------------------------|------------------------------------------------------------------------------------------------------|
| <b>Graphics Processing Unit</b>   | NVIDIA® GeForce® GTX 1660 SUPER™                                                                     |
| Interface                         | PCI Express x16 3.0                                                                                  |
| Core Clocks                       | Boost:1785 MHz                                                                                       |
| CUDA® CORES                       | 1408 Units                                                                                           |
| Memory Speed                      | 14 Gbps                                                                                              |
| Memory                            | 6GB GDDR6                                                                                            |
| Memory Bus                        | 192-bit                                                                                              |
| Output                            | DisplayPort x 1 (v1.4a)<br>HDMI™ x 1(Supports 4K@60Hz as specified<br>in HDMI™ 2.0b)<br>DL-DVI-D x 1 |
| HDCP Support                      | 2.2                                                                                                  |
| Power consumption                 | 125 W                                                                                                |
| Power connectors                  | 8-pin x 1                                                                                            |
| Recommended PSU                   | 450 W                                                                                                |
| Card Dimension (mm)               | 206 x 127 x 43 mm                                                                                    |
| Weight (Card / Package)           | 686g / 998g                                                                                          |
| DirectX Version Support           | 12 API                                                                                               |
| OpenGL Version Support            | 4.5                                                                                                  |
| Maximum Displays                  | 3                                                                                                    |
| VR Ready                          | <u>Y</u>                                                                                             |
| G-SYNC® technology                | Y                                                                                                    |
| <b>Digital Maximum Resolution</b> | 7680x4320                                                                                            |