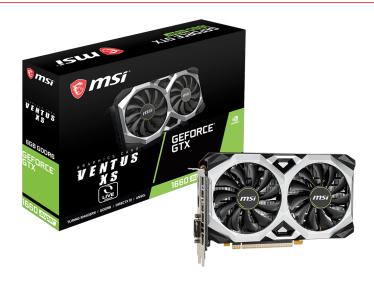

# **GeForce GTX 1660 SUPER™ VENTUS XS V1**

## **SPECIFICATIONS**

| Model Name                        | GeForce® GTX 1660 SUPER™ VENTUS XS V1                                                                |
|-----------------------------------|------------------------------------------------------------------------------------------------------|
| <b>Graphics Processing Unit</b>   | NVIDIA® GeForce® GTX 1660 SUPER™                                                                     |
| Interface                         | PCI Express x16 3.0                                                                                  |
| Core Clocks                       | Boost:1785 MHz                                                                                       |
| CUDA® CORES                       | 1408 Units                                                                                           |
| Memory Speed                      | 14 Gbps                                                                                              |
| Memory                            | 6GB GDDR6                                                                                            |
| Memory Bus                        | 192-bit                                                                                              |
| Output                            | DisplayPort x 1 (v1.4a)<br>HDMI™ x 1(Supports 4K@60Hz as specified<br>in HDMI™ 2.0b)<br>DL-DVI-D x 1 |
| HDCP Support                      | 2.2                                                                                                  |
| Power consumption                 | 125 W                                                                                                |
| Power connectors                  | 8-pin x 1                                                                                            |
| Recommended PSU                   | 450 W                                                                                                |
| Card Dimension (mm)               | 206 x 127 x 43 mm                                                                                    |
| Weight (Card / Package)           | 686g / 998g                                                                                          |
| DirectX Version Support           | 12 API                                                                                               |
| OpenGL Version Support            | 4.5                                                                                                  |
| Maximum Displays                  | 3                                                                                                    |
| VR Ready                          | <u>Y</u>                                                                                             |
| G-SYNC® technology                | Y                                                                                                    |
| <b>Digital Maximum Resolution</b> | 7680x4320                                                                                            |