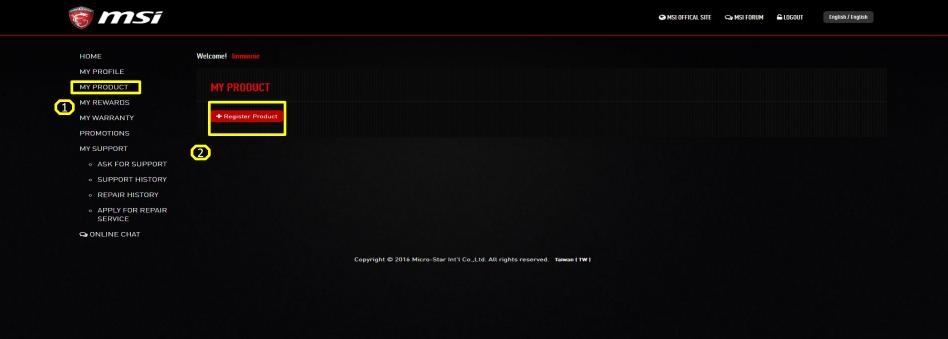

## **Step 2: Register A New Product**

Create your own account on MSI Member & Product Registration Center and fill in your personal profile

## Step 3: Fill In Product Serial Number