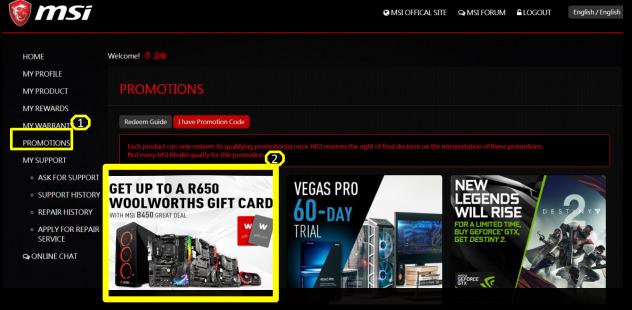

## Step 5: Select Right Promotion and complete redemption

- 1. Click "Promotions" in the sidebar on the left and choose the right promotion.
- 2. Redemption submission might take 7-10 working days verified by MSI staff.
- 3. Once the redemption is approved, MSI will send Woolworth voucher code to registered mobile number via SMS within 14 business days.