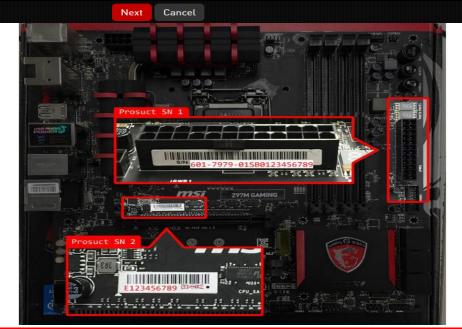

## Step 3: Fill In Product Serial Number

#### **REGISTER PRODUCT**

'N

Serial Number

How to identify?

Please pay attention to the differences between '0' and '0', '1' and 'l'. If you still have problem, please contact us through My Support.