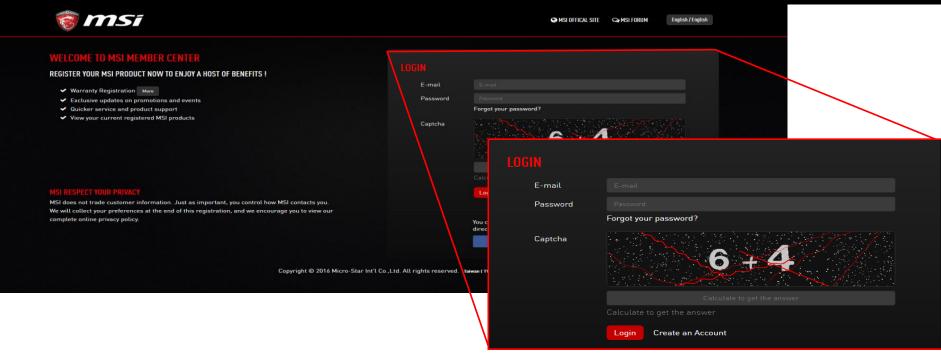

## **Step 1: Access MSI Registration Center**

Create / Log into your account on MSI Registration Center:

https://register.msi.com/home/login